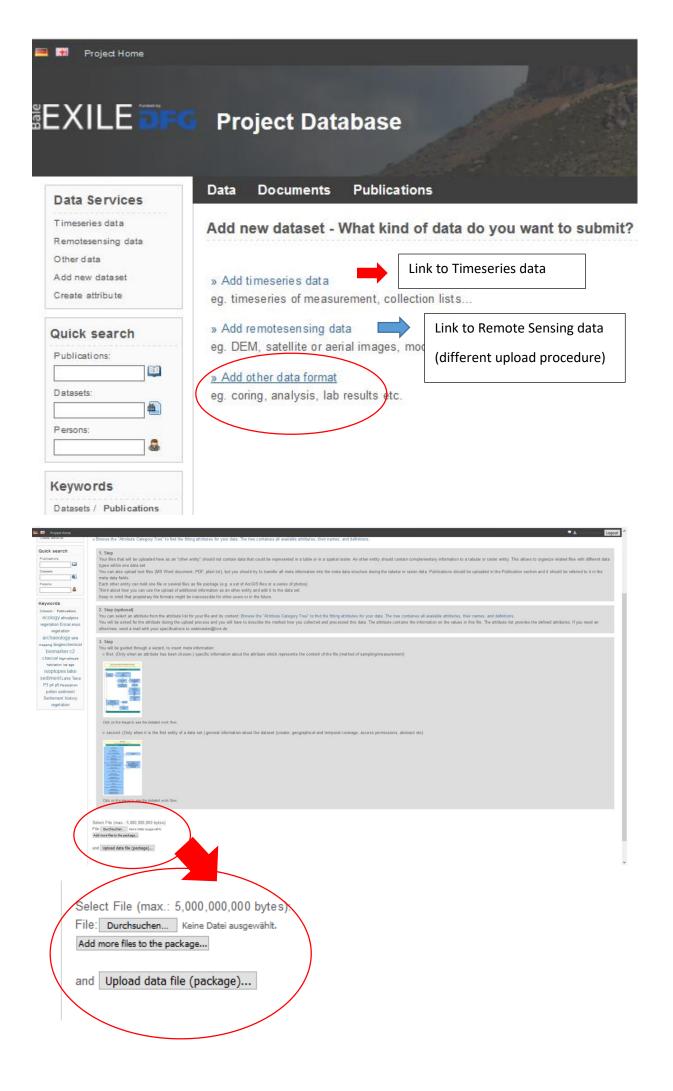

|                                       |                    |                     |                                                                     |                         |                       | the second second |  |  |
|---------------------------------------|--------------------|---------------------|---------------------------------------------------------------------|-------------------------|-----------------------|-------------------|--|--|
| Data                                  | Documents          | Publications        |                                                                     |                         |                       |                   |  |  |
| Timeseries data<br>Remotesensing data |                    |                     | base of the DFG research unit 2358 "The Mountain Exile Hypothesis". |                         |                       |                   |  |  |
| Jthe                                  | r data             | such                | as:                                                                 |                         |                       |                   |  |  |
| Add r                                 | new dataset        |                     |                                                                     |                         |                       |                   |  |  |
| U 2                                   | te attribute       |                     | er images, analysis, resu<br>mplates etc.)                          | lts)                    |                       |                   |  |  |
| <ul> <li>Work</li> </ul>              | shop meetings      | . , is, te          | inplates etc.)                                                      |                         |                       |                   |  |  |
| Some i                                | nformation is publ | ic and accessible   | to all visitors. Please log                                         | , in to gain full acc   | ess to the data base. |                   |  |  |
| Visit ou                              | r homepage to lea  | arn more about th   | e project, team, study ar                                           | ea and subprojects      |                       |                   |  |  |
| Remo                                  | tesensing dat      | a:                  |                                                                     |                         |                       |                   |  |  |
| Click he                              | ere to view geodat | a and remote sen    | sing data.                                                          |                         |                       |                   |  |  |
| Times                                 | eries data:        |                     |                                                                     |                         |                       |                   |  |  |
| Click he                              | ere to view timese | ries of climate dat | a.                                                                  |                         |                       |                   |  |  |
| Other                                 | data:              |                     |                                                                     |                         |                       |                   |  |  |
| Filter                                | data by projec     | t:                  |                                                                     |                         |                       |                   |  |  |
|                                       | P1                 | P2                  | P3                                                                  | P4                      | P5                    | P6                |  |  |
|                                       |                    |                     | Search Sho                                                          | w all                   |                       |                   |  |  |
| 1                                     | 2 3 4              | Next Last           |                                                                     |                         |                       |                   |  |  |
| Overv                                 | iew                |                     |                                                                     |                         |                       |                   |  |  |
| 0 1-10                                | of 47 datasets.    |                     |                                                                     |                         |                       |                   |  |  |
| (Click for                            | the detailed view) |                     |                                                                     |                         |                       |                   |  |  |
| » Bale                                | Mountains Bord     | erline of Nationa   | al Park created by: Luise W                                         | raase (last update: 20  | 18-12-03)             |                   |  |  |
| » Activ                               | e fire product (V  | IIRS, 375 m) crea   | ted by: Luise Wraase, Ulrike S                                      | Selig (last update: 201 | 9-01-09)              |                   |  |  |
| 0                                     |                    | - from Date Co      | the United Dise                                                     |                         |                       |                   |  |  |